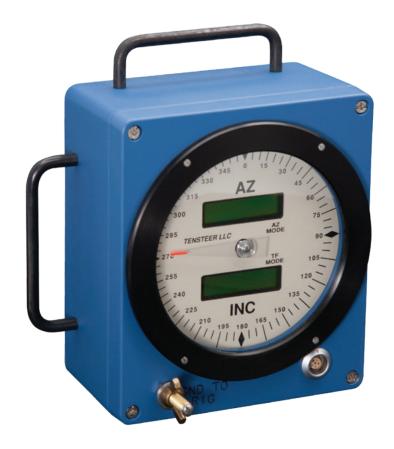

## **TENSTEER STEERING TOOL DRILLER'S CONSOLE (STDC)**

- Sealed metal enclosure that is resistant to dust, dirt and liquids
- Physical dimensions are 9" X 8" X 4.5"
- Weight: 10 lbs
- Operating temperature is -10°C to 70°C
- Inclination: Digital Range  $\pm 90^{\circ}$  with  $0.1^{\circ}$  resolution
- Azimuth: Digital Range 360° with 0.1° resolution
- Tool Face: Analog Range 360° with 1.5° resolution
- Power provided by STI
- Compatible with Tensor Steering Tool equipment